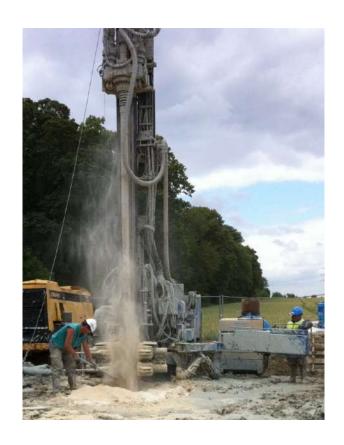

#### **ENGINEERING**

**Hydraulic studies**, to realize studies & services mentioned in below:

- Water drilling supervision
- Geological studies
- Chemical waters analyses
- Surface water canalization

### TRAINING ACADEMY

Drilling Techniques

# TRAINING ACADEMY

Drilling Techniques