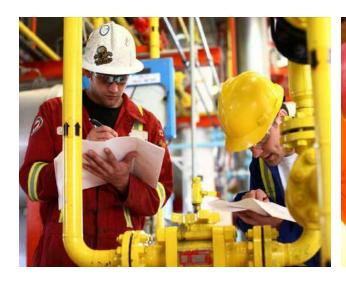

#### **ENGINEERING**

**Hydraulic studies**, to realize studies & services mentioned in below:

- Water drilling supervision
- Geological studies
- Chemical waters analyses
- Surface water canalization

#### **ENGINEERING**

**<u>Drilling expertise</u>**: Approved by (UAR); Algerian union of company of assurance

and reassurance, to realize studies & services mentioned in below:

- > Investigate the causes of the loss;
- Estimate and / or evaluate the damage.