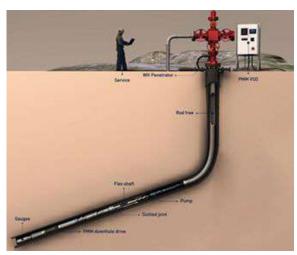

#### **ENGINEERING**

**Hydraulic studies**, to realize studies & services mentioned in below:

- Water drilling supervision
- Geological studies
- Chemical waters analyses
- Surface water canalization