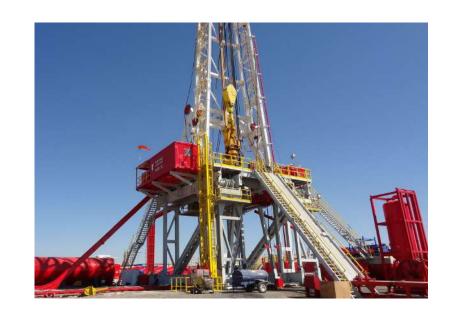

#### **ENGINEERING**

**<u>Drilling expertise</u>**: Approved by (UAR); Algerian union of company of assurance

and reassurance, to realize studies & services mentioned in below:

- > Investigate the causes of the loss;
- Estimate and / or evaluate the damage.

#### TRAINING ACADEMY

Well Intervention

Well intervention, Coil-tubing, E-line Slick-line, Frac and acidizing...

# TRAINING ACADEMY

Well Intervention

Reservoir Characterization

#### TRAINING ACADEMY

Reservoir characterization, Well testing/DST