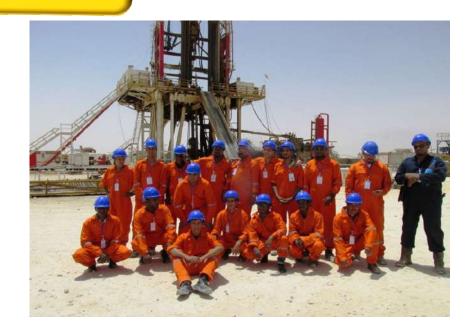

### TRAINING ACADEMY

Drilling Techniques

# TRAINING ACADEMY

Drilling Techniques