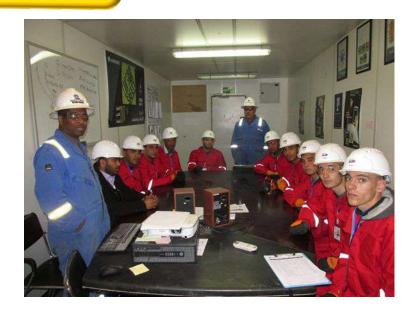

#### TRAINING ACADEMY

Well Intervention

Well intervention, Coil-tubing, E-line Slick-line, Frac and acidizing...

# TRAINING ACADEMY

Well Intervention

Reservoir Characterization

#### TRAINING ACADEMY

Reservoir characterization, Well testing/DST