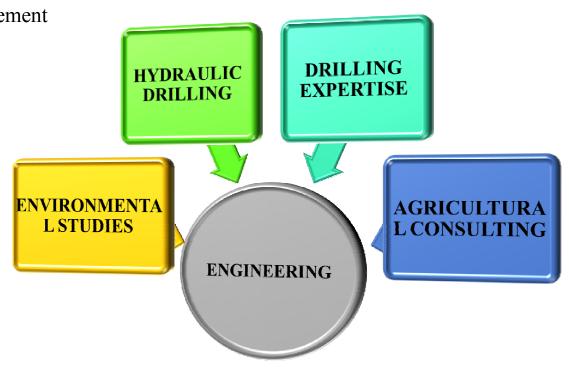

#### **ENGINEERING**

Each branch have authorization or agreement

gotten from their ministry.

The tasks of this department are:

- Projects Supervising
- Engineering Studies
- Operation Leadership

#### **ENGINEERING**

**Environmental studies & solutions** to realize studies & services mentioned in below :

- Studies Impact
- Environmental Management Plan (EMP)
- Environmental Audit......

#### **ENGINEERING**

**Hydraulic studies**, to realize studies & services mentioned in below:

- Water drilling supervision
- Geological studies
- Chemical waters analyses
- Surface water canalization

#### **ENGINEERING**

**<u>Drilling expertise</u>**: Approved by (UAR); Algerian union of company of assurance

and reassurance, to realize studies & services mentioned in below:

- > Investigate the causes of the loss;
- Estimate and / or evaluate the damage.

#### **ENGINEERING**

Agricultural advisor: Approved by (BNEDER); National office of Studies for Rural

Development, to realize studies & services mentioned in below:

- ➤ Agricultural consulting studies
- Feasibility studies techno-economic