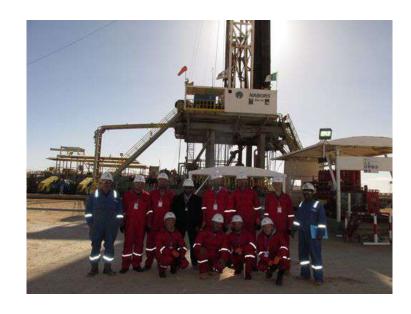

### TRAINING ACADEMY

Drilling Techniques

# TRAINING ACADEMY

Drilling Techniques